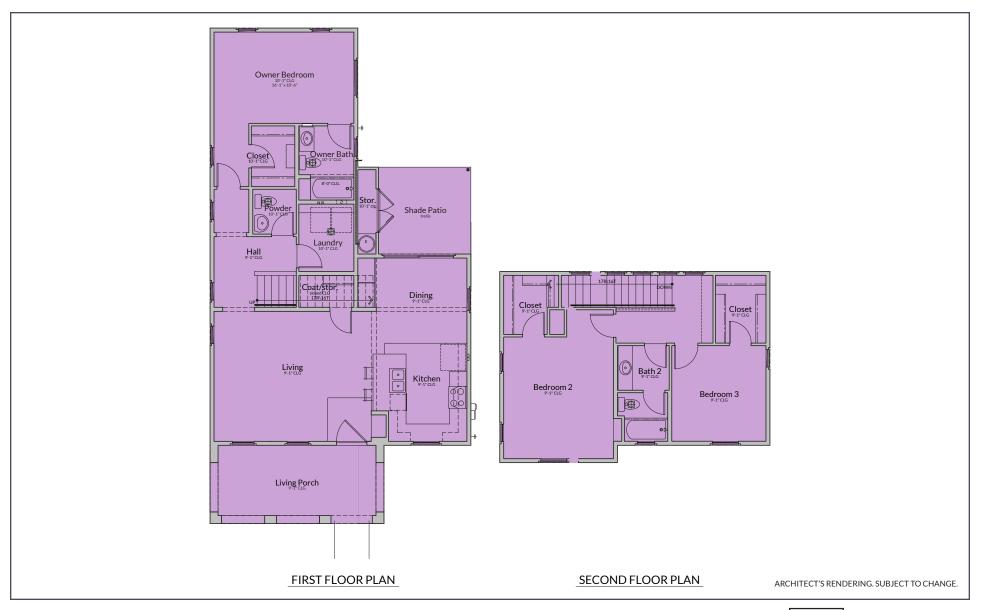

## **CASA ALMA FLOOR PLAN**

Two Story, Three Bedroom, Two-and-a-half-Bath – 1,679 Square Feet

Obtain the Property Report required by Federal law and read it before signing anything. No Federal agency has judged the merits or value, if any, of this property. These materials and all photos, illustrations, features, dimensions, square footage, specifications, improvements and amenities are conceptual in nature; any reference to prices, incentives and completion dates described herein are subject to change or cancellation (in whole or in part) without notice. This is not an offering in any jurisdiction where prior qualification is required and no marketing or sales literature will be forwarded to or disseminated in such jurisdictions unless we have met such qualifications. No binding offer to sell may be accepted until the Arizona subdivision report is issued.