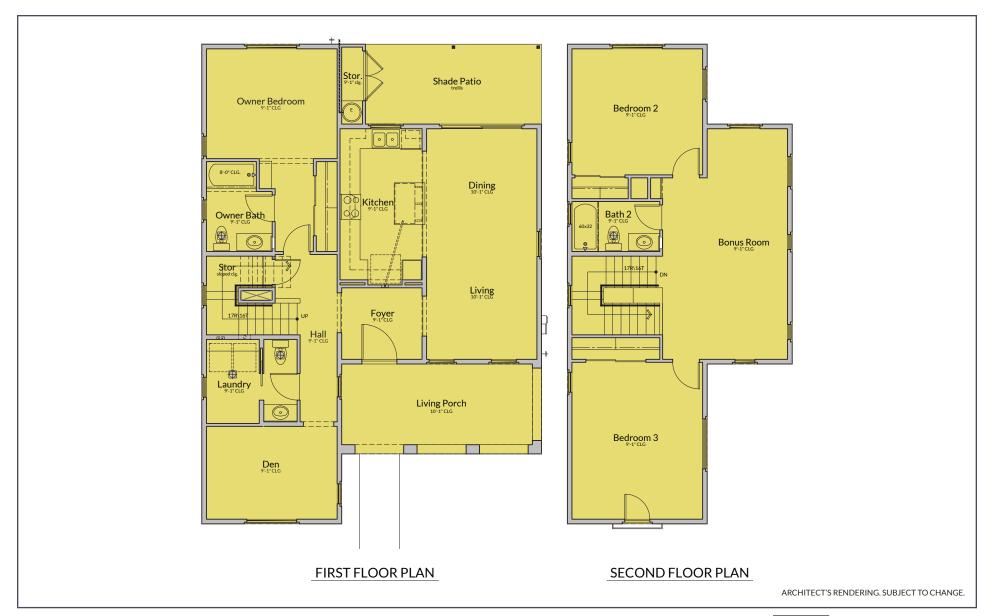

## **EMMA FLOOR PLAN**

Two Story, Three Bedroom, Two-and-a-half Bath – 1,956 Square Feet

Obtain the Property Report required by Federal law and read it before signing anything. No Federal agency has judged the merits or value, if any, of this property. These materials and all photos, illustrations, features, dimensions, square footage, specifications, improvements and amenities are conceptual in nature; any reference to prices, incentives and completion dates described herein are subject to change or cancellation (in whole or in part) without notice. This is not an offering in any jurisdiction where prior qualification is required and no marketing or sales literature will be forwarded to or disseminated in such jurisdictions unless we have met such qualifications. No binding offer to sell may be accepted until the Arizona subdivision report is issued.