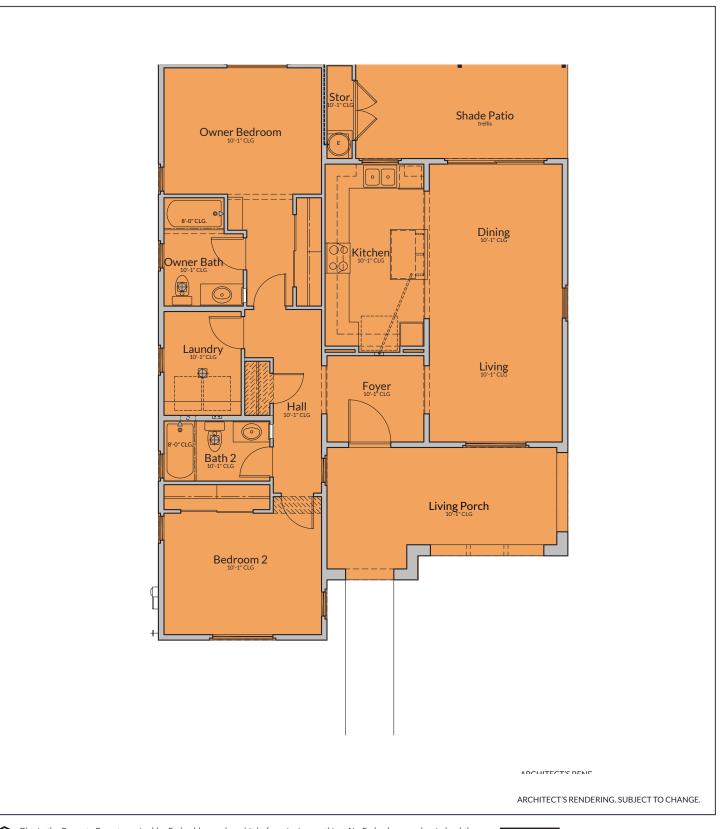

## CASA LINDA FLOOR PLAN

One Story, Two Bedroom, Two Bath – 1,152 Square Feet

Obtain the Property Report required by Federal law and read it before signing anything. No Federal agency has judged the merits or value, if any, of this property. These materials and all photos, illustrations, features, dimensions, square footage, specifications, improvements and amenities are conceptual in nature; any reference to prices, incentives and completion dates described herein are subject to change or cancellation (in whole or in part) without notice. This is not an offering in any jurisdiction where prior qualification is required and no marketing or sales literature will be forwarded to or disseminated in such jurisdictions unless we have met such qualifications. No binding offer to sell may be accepted until the Arizona subdivision report is issued.