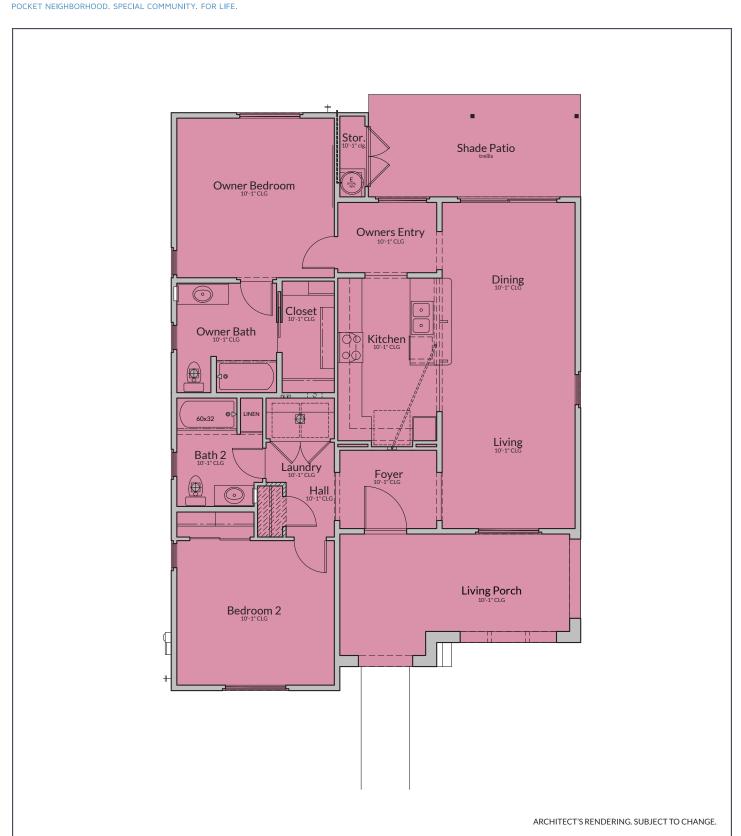

## MADELYN FLOOR PLAN

One Story, Two Bedroom, Two Bath - 1,152 Square Feet

Obtain the Property Report required by Federal law and read it before signing anything. No Federal agency has judged the merits or value, if any, of this property. These materials and all photos, illustrations, features, dimensions, square footage, specifications, improvements and amenities are conceptual in nature; any reference to prices, incentives and completion dates described herein are subject to change or cancellation (in whole or in part) without notice. This is not an offering in any jurisdiction where prior qualification is required and no marketing or sales literature will be forwarded to or disseminated in such jurisdictions unless we have met such qualifications. No binding offer to sell may be accepted until the Arizona subdivision report is issued.