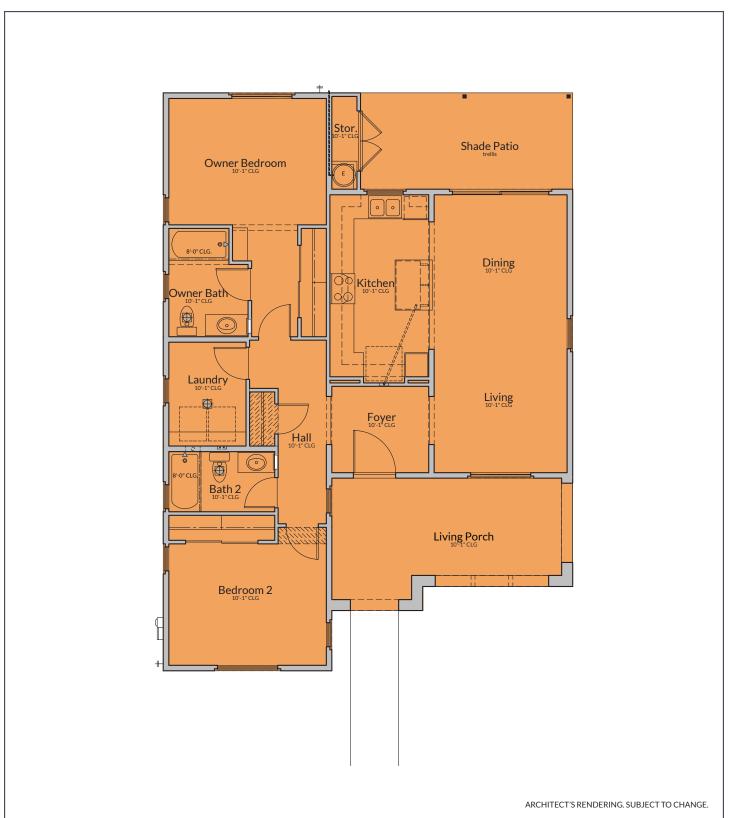

## **TULA FLOOR PLAN**

One Story, Two Bedroom, Two Bath - 1,232 Square Feet

Obtain the Property Report required by Federal law and read it before signing anything. No Federal agency has judged the merits or value, if any, of this property. These materials and all photos, illustrations, features, dimensions, square footage, specifications, improvements and amenities are conceptual in nature; any reference to prices, incentives and completion dates described herein are subject to change or cancellation (in whole or in part) without notice. This is not an offering in any jurisdiction where prior qualification is required and no marketing or sales literature will be forwarded to or disseminated in such jurisdictions unless we have met such qualifications. No binding offer to sell may be accepted until the Arizona subdivision report is issued.